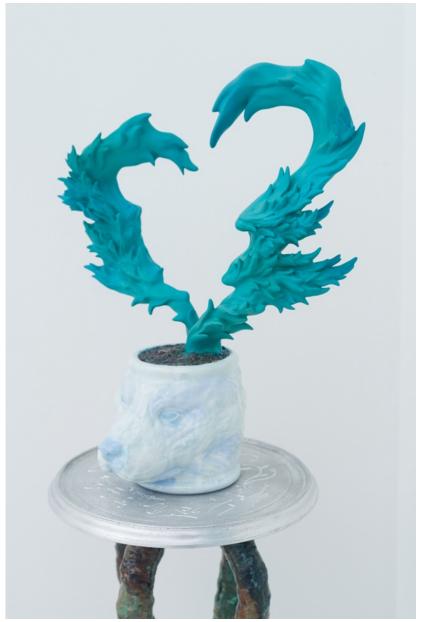

Strength (Tarot series) 2024 Acylic and water based marker on canvas 27.5 x 41cm

꼬리 부호 Tail code 2024 Acrylic and epoxy on resin 31 x 28 x 35cm

The Myth of Heaven 2 (천국의 신화 2) 2024 Acrylic and epoxy on resin with aluminum plate and wood 50 x 60 x 122m(h)