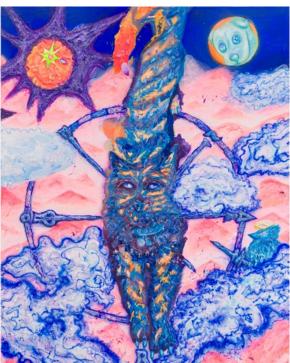

Strength (Tarot series) 2024 Acylic and water based marker on canvas 27.5 x 41cm

꼬리 부호 Tail code 2024 Acrylic and epoxy on resin 31 x 28 x 35cm

The Myth of Heaven 2 (천국의 신화 2) 2024 Acrylic and epoxy on resin with aluminum plate and wood 50 x 60 x 122m(h)