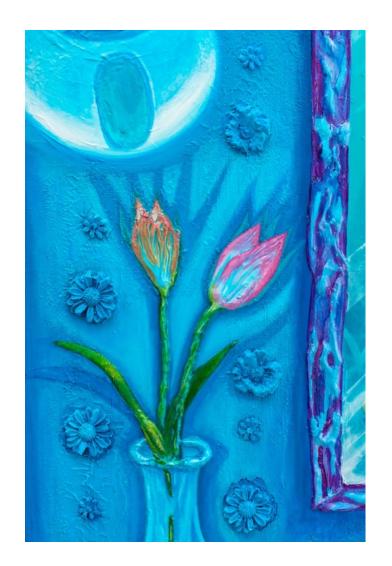

End of Summer 2023 Acrylic, acrylic medium, water based marker and pigment powder on canvas 210 x 120, 210 x 240, 210 x 120 cm (From left)

후각의 산수 The Landscape of Smell 2023 Acrylic, acrylic medium, water based marker and pigment powder on canvas