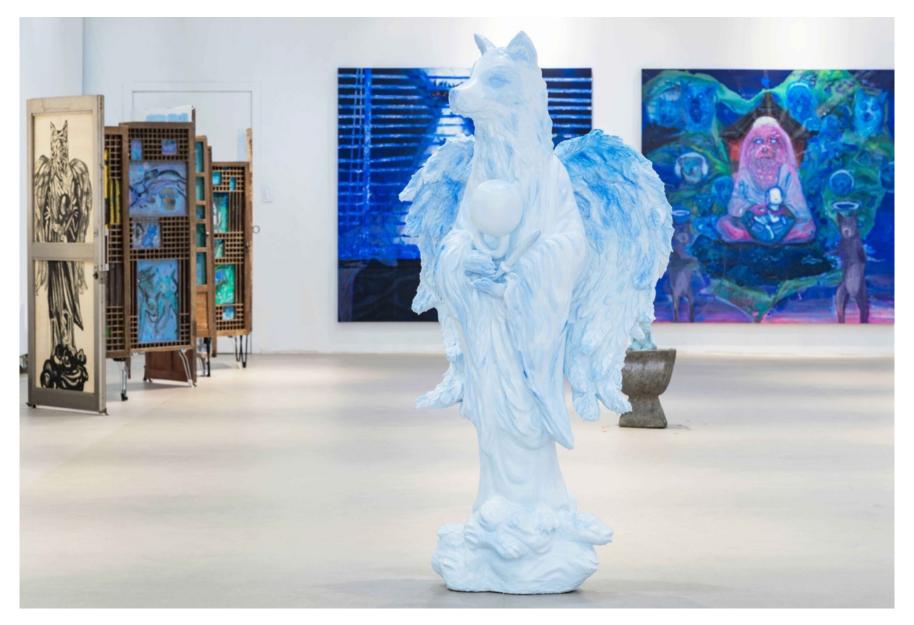

Strength (Tarot series) 2024 Acylic and water based marker on canvas 27.5 x 41cm

꼬리 부호 Tail code 2024 Acrylic and epoxy on resin 31 x 28 x 35cm

The Myth of Heaven 2 (천국의 신화 2) 2024 Acrylic and epoxy on resin with aluminum plate and wood 50 x 60 x 122m(h)

Wish Your Happiness 2024 Arcylic and epoxy on resin 7 x 8 x 15(h) cm

The Myth of Heaven (천국의 신화) Rotten Smile ver 2024 Acrylic and epoxy on resin 17x 32 x40cm(h)

나뭇가지위에 개새 (Dog Bird on Branch) 2024 Acrylic epoxy on resin 19 x 24 x 40cm(h)