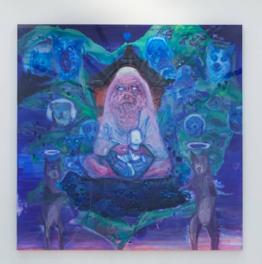

Acrylic and acrylic medium on canvas 130 x 162 cm

천국의 신화 1 The Myth of Heaven 1 2023 Acrylic and epoxy on resin with aluminum plate 98.5 x 58.5 x 58.5 cm

야광 개구리 Dogrog(Fluorescent) 2023 Phosphorescent pigments and epoxy on resin