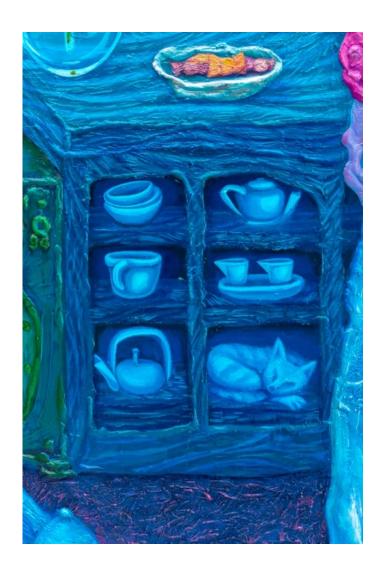

End of Summer 2023 Acrylic, acrylic medium, water based marker and pigment powder on canvas 210 x 120, 210 x 240, 210 x 120 cm (From left)

후각의 산수 The Landscape of Smell 2023 Acrylic, acrylic medium, water based marker and pigment powder on canvas