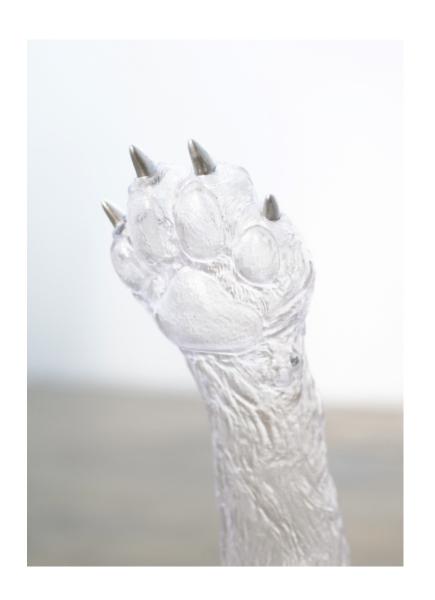

Wish Your Happiness 2024 Arcylic and epoxy on resin 7 x 8 x 15(h) cm

The Myth of Heaven (천국의 신화) Rotten Smile ver 2024 Acrylic and epoxy on resin 17x 32 x40cm(h)

나뭇가지위에 개새 (Dog Bird on Branch) 2024 Acrylic epoxy on resin 19 x 24 x 40cm(h)