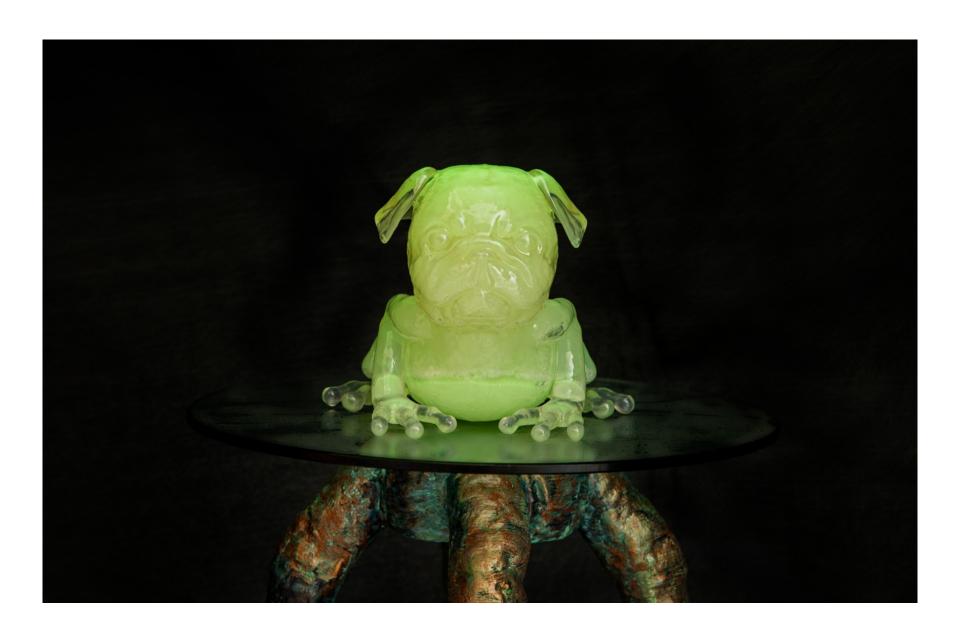

Acrylic and acrylic medium on canvas 130 x 162 cm

천국의 신화 1 The Myth of Heaven 1 2023 Acrylic and epoxy on resin with aluminum plate 98.5 x 58.5 x 58.5 cm

야광 개구리 Dogrog(Fluorescent) 2023 Phosphorescent pigments and epoxy on resin