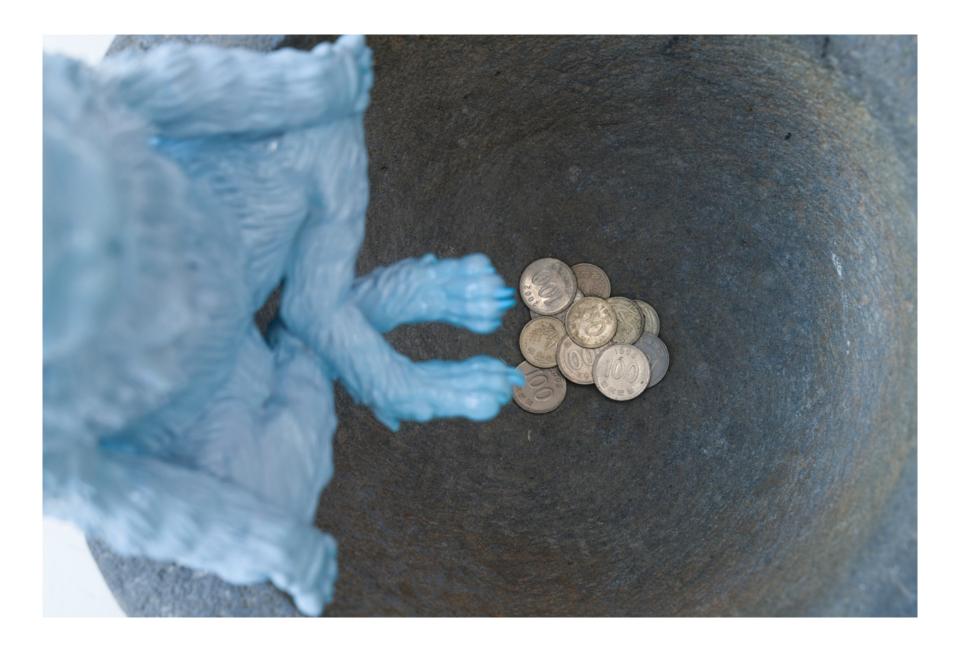

해우소, 휴먼 무슨 고민이 있는가? Human, What Are You Worry About? Carpediem ver. 2023 Acrylic and epoxy on resin with stone, coin, and magnet 67 x 35 x 37 cm

영원한 미소 He Answered Me with Smile Big jade ver. 2023 Acrylic and epoxy on resin with magnet 18.5 x 18 x 4.5 cm