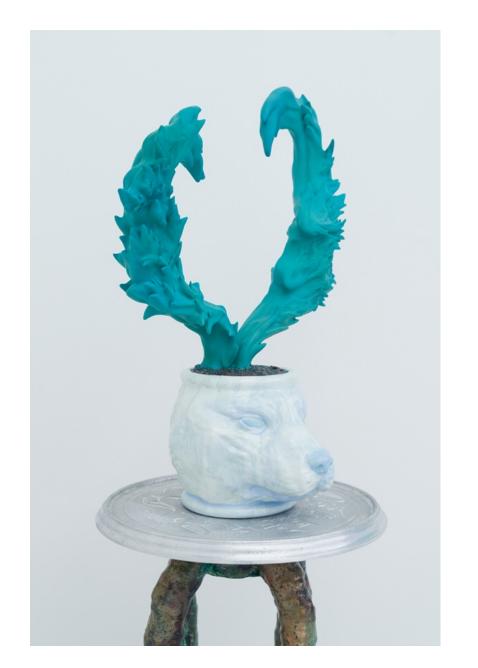

Strength (Tarot series) 2024 Acylic and water based marker on canvas 27.5 x 41cm

꼬리 부호 Tail code 2024 Acrylic and epoxy on resin 31 x 28 x 35cm

The Myth of Heaven 2 (천국의 신화 2) 2024 Acrylic and epoxy on resin with aluminum plate and wood 50 x 60 x 122m(h)