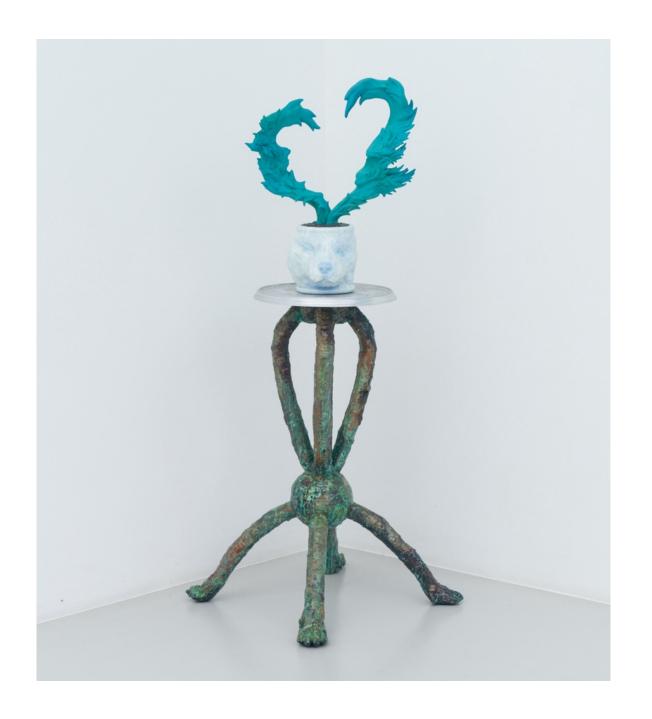

Strength (Tarot series) 2024 Acylic and water based marker on canvas 27.5 x 41cm

꼬리 부호 Tail code 2024 Acrylic and epoxy on resin 31 x 28 x 35cm

The Myth of Heaven 2 (천국의 신화 2) 2024 Acrylic and epoxy on resin with aluminum plate and wood 50 x 60 x 122m(h)