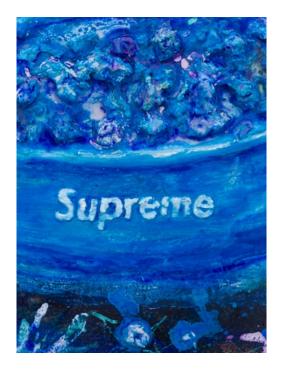

뫼비우스의 띠 (후각의 산수) Mobius Strip (The Landscape of Smell) 2023

Acrylic, acrylic medium, water based marker and pigment powder on canvas 162 x 130 cm

Supreme 2023 Acrylic, acrylic medium, water based marker and pigment powder on canvas 91 x 72 cm