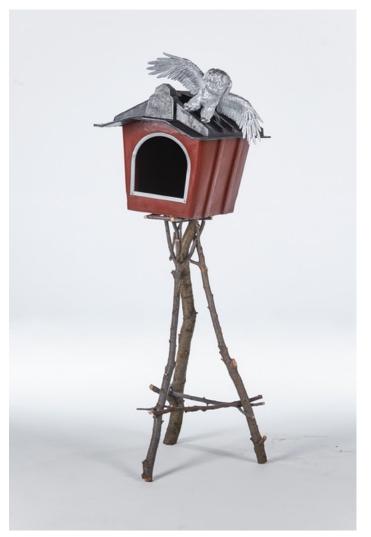

Dog - Bird 2 개새 2 2023 Acrylic on resin 14.5 x 36 x 27.5 cm

개새 집 Dog House 2023 Acrylic on resin 60 x 60 x 150 cm

Door mat 2021 Acrylic and pigment on Hanji with door mat 90 x 270 cm

? 2020 Acrylic on canvas 259.1 x 181.8 cm