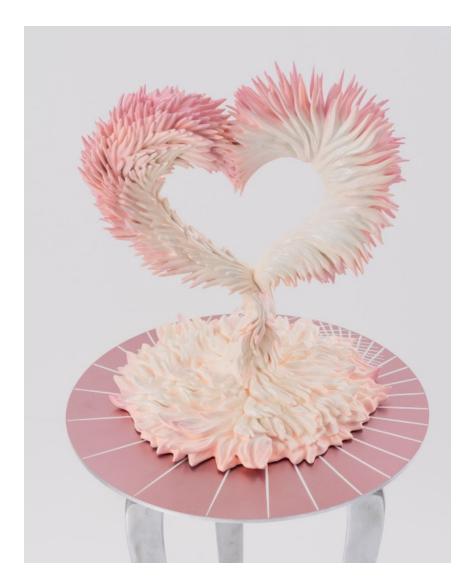

Strength (Tarot series) 2024 Acylic and water based marker on canvas 27.5 x 41cm

꼬리 부호 Tail code 2024 Acrylic and epoxy on resin 31 x 28 x 35cm

The Myth of Heaven 2 (천국의 신화 2) 2024 Acrylic and epoxy on resin with aluminum plate and wood 50 x 60 x 122m(h)