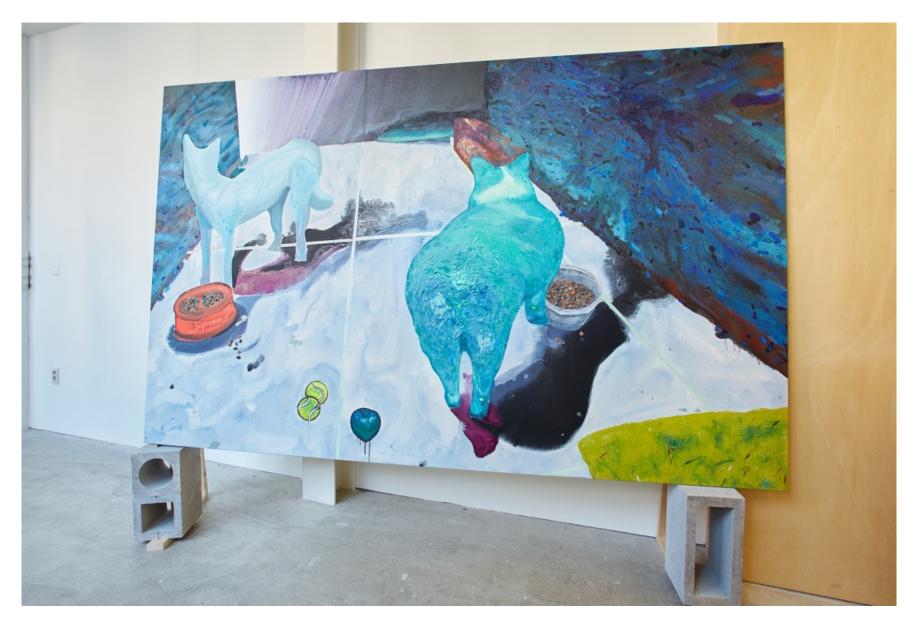

End of Summer 2023 Acrylic, acrylic medium, water based marker and pigment powder on canvas 210 x 120, 210 x 240, 210 x 120 cm (From left)

후각의 산수 The Landscape of Smell 2023 Acrylic, acrylic medium, water based marker and pigment powder on canvas