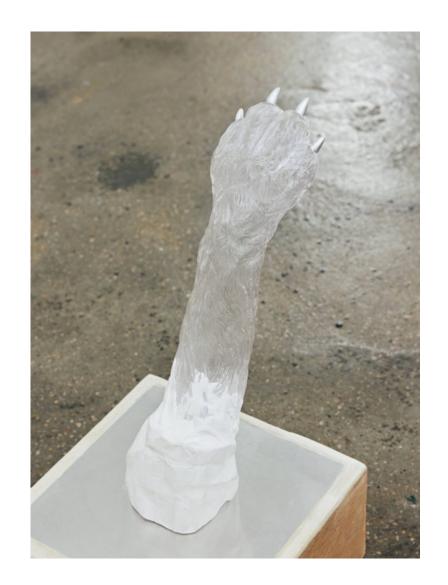

Wish Your Happiness 2024 Arcylic and epoxy on resin 7 x 8 x 15(h) cm

The Myth of Heaven (천국의 신화) Rotten Smile ver 2024 Acrylic and epoxy on resin 17x 32 x40cm(h)

나뭇가지위에 개새 (Dog Bird on Branch) 2024 Acrylic epoxy on resin 19 x 24 x 40cm(h)