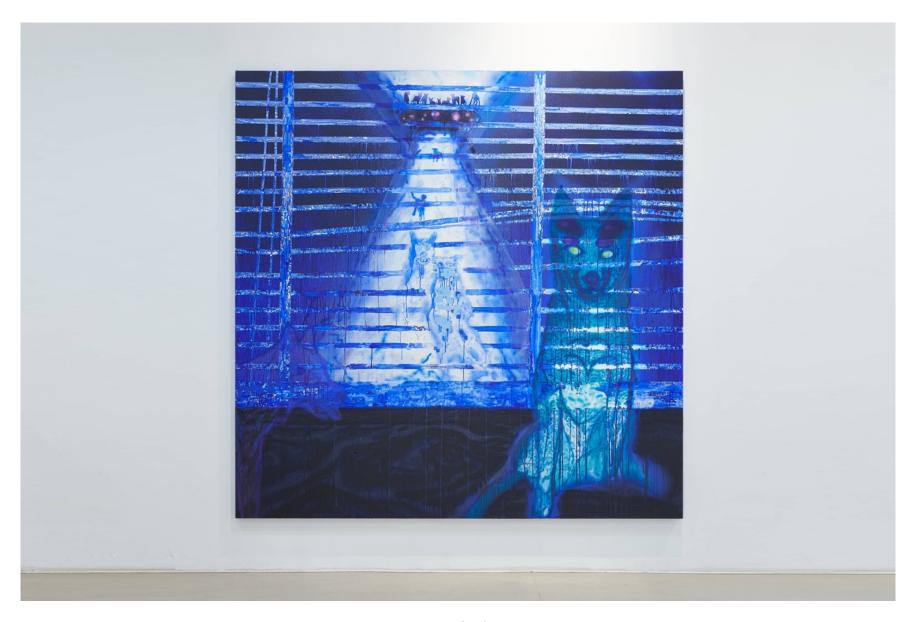

<sup>\*</sup> Dog star (Sirius, Orion's Dog)

Blue Moon (Liae's smile) 2023 Acrylic, acrylic medium, water based marker and pigment powder on canvas 117 x 92 cm

The Things That Happen at Night 2023

Acrylic and acrylic medium on canvas 130 x 150 cm