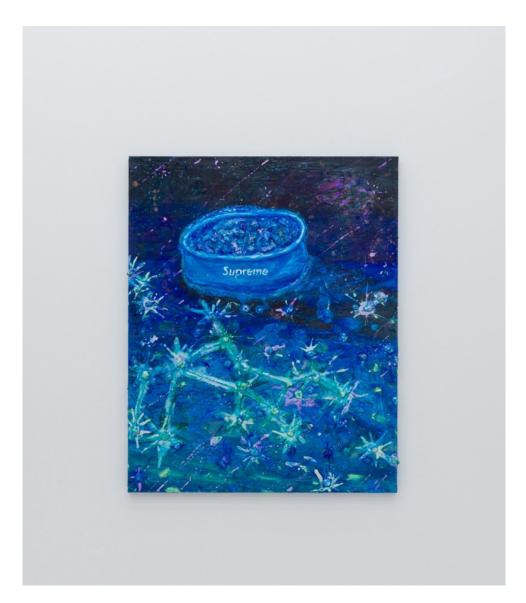

뫼비우스의 띠 (후각의 산수) Mobius Strip (The Landscape of Smell) 2023

Acrylic, acrylic medium, water based marker and pigment powder on canvas 162 x 130 cm

Supreme 2023 Acrylic, acrylic medium, water based marker and pigment powder on canvas 91 x 72 cm