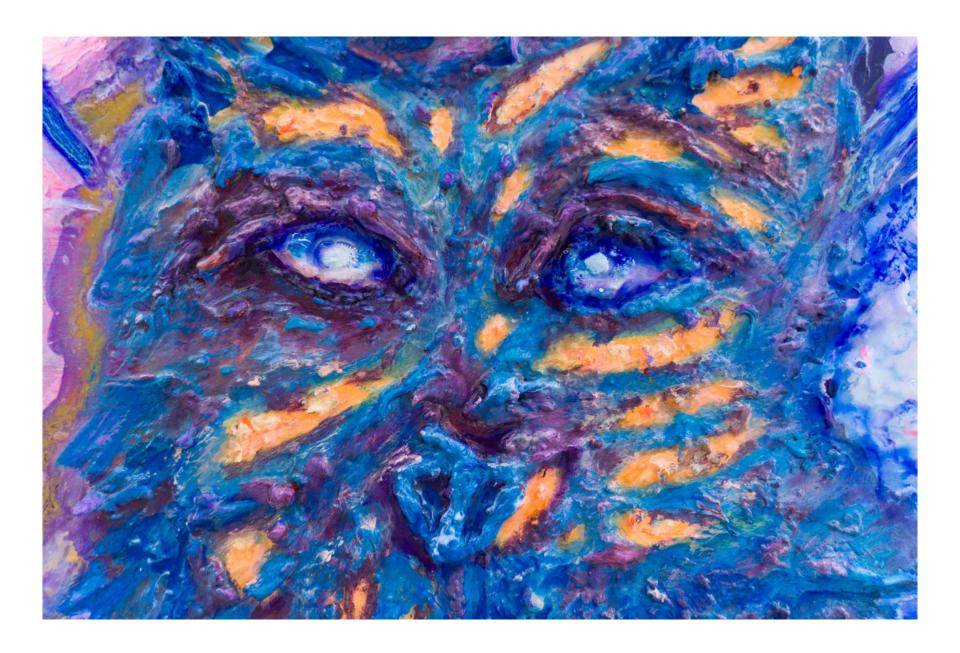

Diverting on Earth
2024
Acylic and water based marker on canvas
80 x 80 cm

Face (Talisman series)
2024
Acylic and epoxy putty on canvas
75 x 93 cm

Guess, Who I Saw Today 2024 Acrylic on canvas 130 x 210 cm