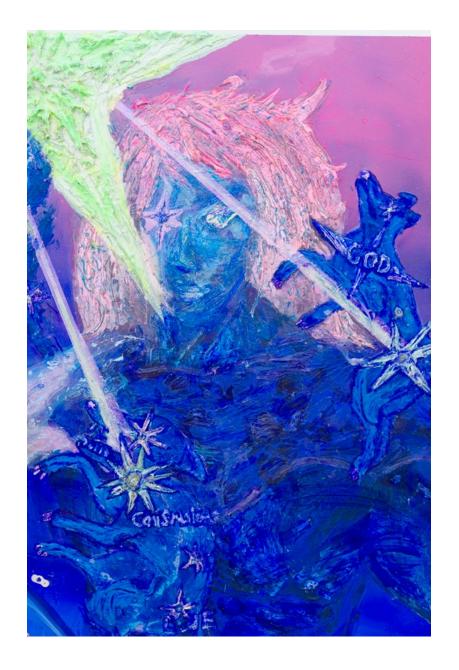

End of Summer 2023 Acrylic, acrylic medium, water based marker and pigment powder on canvas 210 x 120, 210 x 240, 210 x 120 cm (From left)

후각의 산수 The Landscape of Smell 2023 Acrylic, acrylic medium, water based marker and pigment powder on canvas