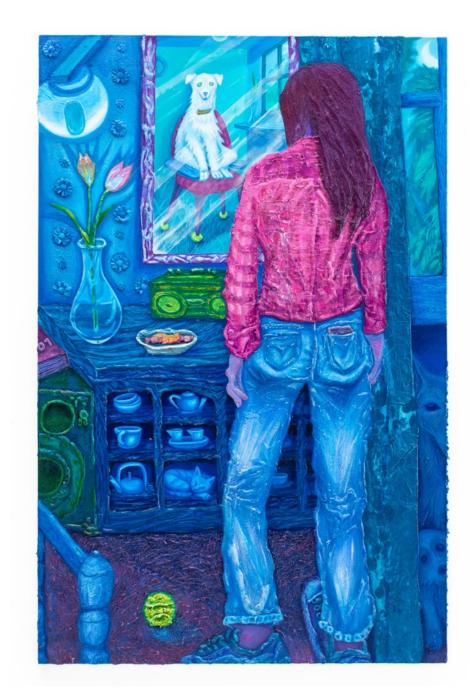

End of Summer 2023 Acrylic, acrylic medium, water based marker and pigment powder on canvas 210 x 120, 210 x 240, 210 x 120 cm (From left)

후각의 산수 The Landscape of Smell 2023 Acrylic, acrylic medium, water based marker and pigment powder on canvas