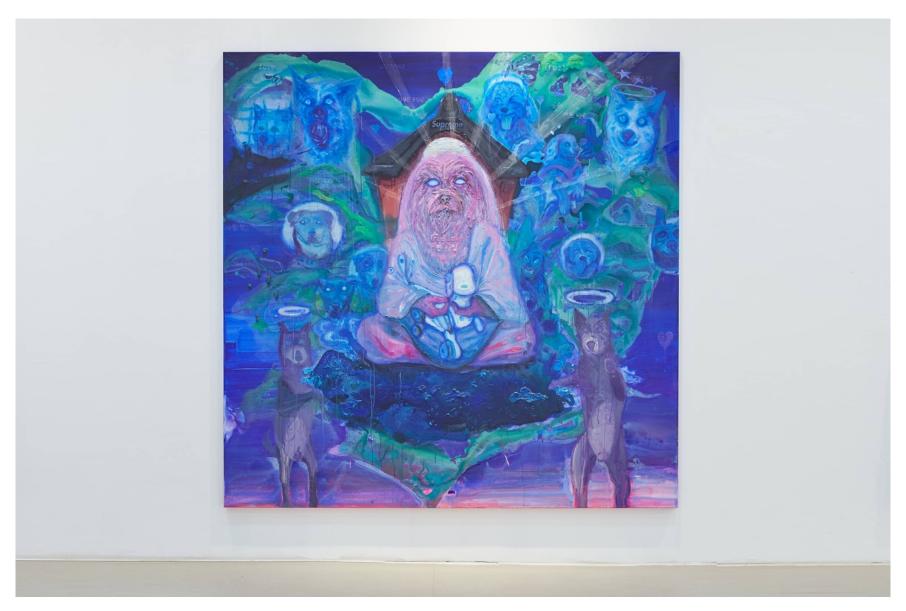

뫼비우스의 띠 (후각의 산수) Mobius Strip (The Landscape of Smell) 2023

Acrylic, acrylic medium, water based marker and pigment powder on canvas 162 x 130 cm

Supreme 2023 Acrylic, acrylic medium, water based marker and pigment powder on canvas 91 x 72 cm