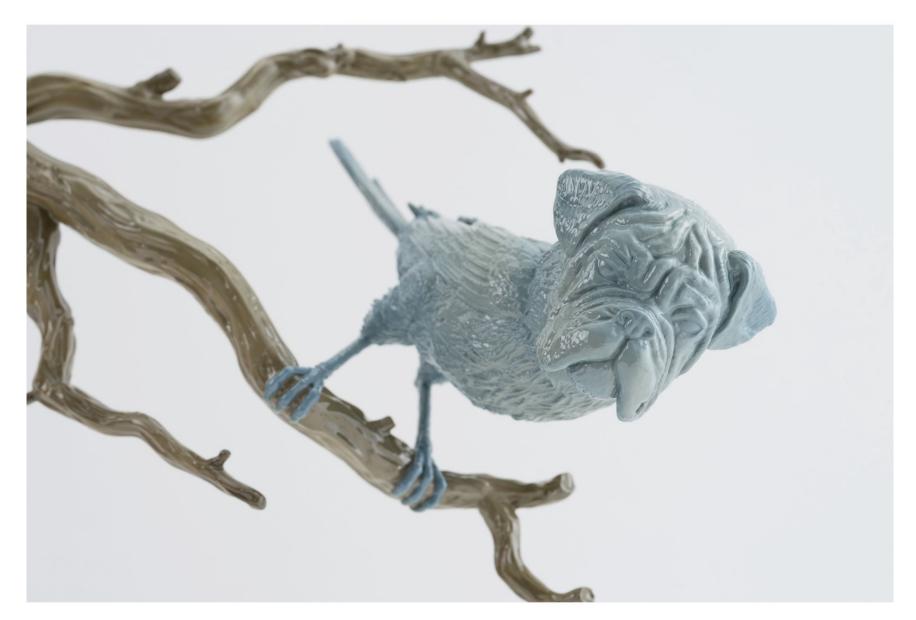

Wish Your Happiness 2024 Arcylic and epoxy on resin 7 x 8 x 15(h) cm

The Myth of Heaven (천국의 신화) Rotten Smile ver 2024 Acrylic and epoxy on resin 17x 32 x40cm(h)

나뭇가지위에 개새 (Dog Bird on Branch) 2024 Acrylic epoxy on resin 19 x 24 x 40cm(h)