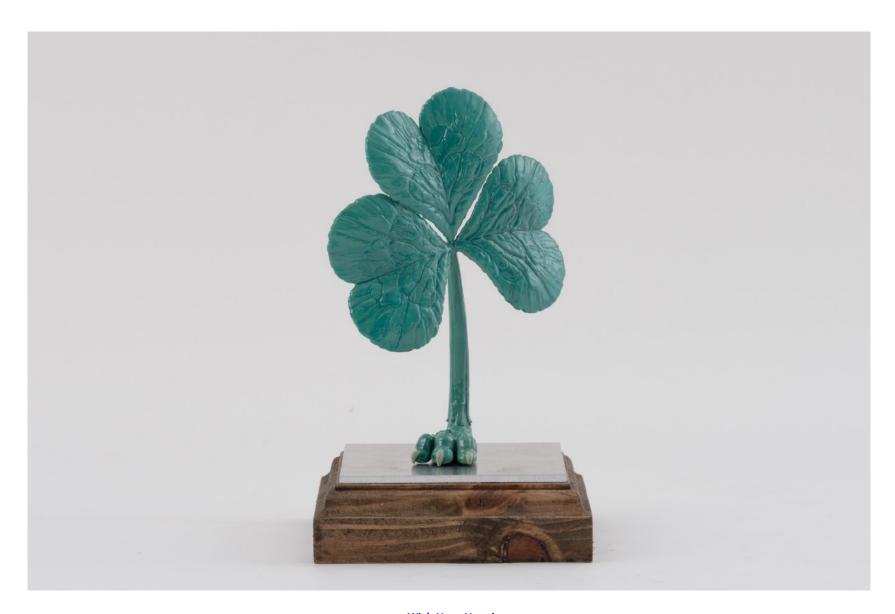

Strength (Tarot series) 2024 Acylic and water based marker on canvas 27.5 x 41cm

꼬리 부호 Tail code 2024 Acrylic and epoxy on resin 31 x 28 x 35cm

The Myth of Heaven 2 (천국의 신화 2) 2024 Acrylic and epoxy on resin with aluminum plate and wood 50 x 60 x 122m(h)