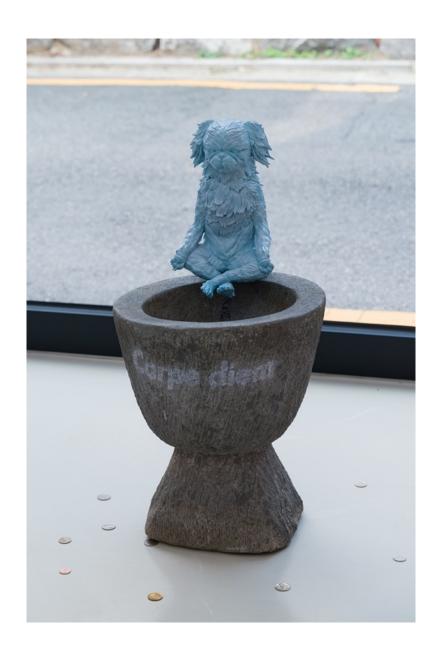

해우소, 휴먼 무슨 고민이 있는가? Human, What Are You Worry About? Carpediem ver. 2023 Acrylic and epoxy on resin with stone, coin, and magnet 67 x 35 x 37 cm

영원한 미소 He Answered Me with Smile Big jade ver. 2023 Acrylic and epoxy on resin with magnet 18.5 x 18 x 4.5 cm