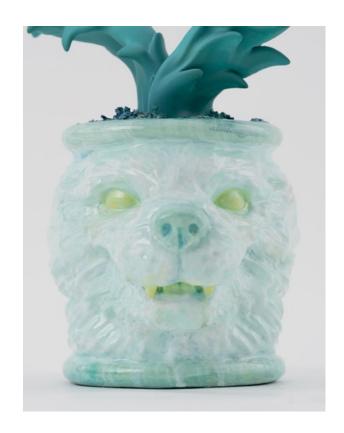

Strength (Tarot series) 2024 Acylic and water based marker on canvas 27.5 x 41cm

꼬리 부호 Tail code 2024 Acrylic and epoxy on resin 31 x 28 x 35cm

The Myth of Heaven 2 (천국의 신화 2) 2024 Acrylic and epoxy on resin with aluminum plate and wood 50 x 60 x 122m(h)