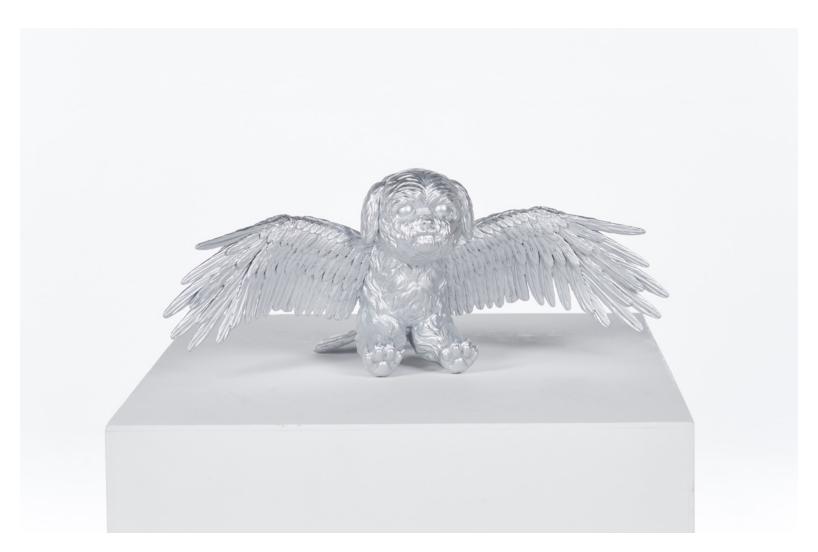

Wish Your Happiness 2024 Arcylic and epoxy on resin 7 x 8 x 15(h) cm

The Myth of Heaven (천국의 신화) Rotten Smile ver 2024 Acrylic and epoxy on resin 17x 32 x40cm(h)

나뭇가지위에 개새 (Dog Bird on Branch) 2024 Acrylic epoxy on resin 19 x 24 x 40cm(h)