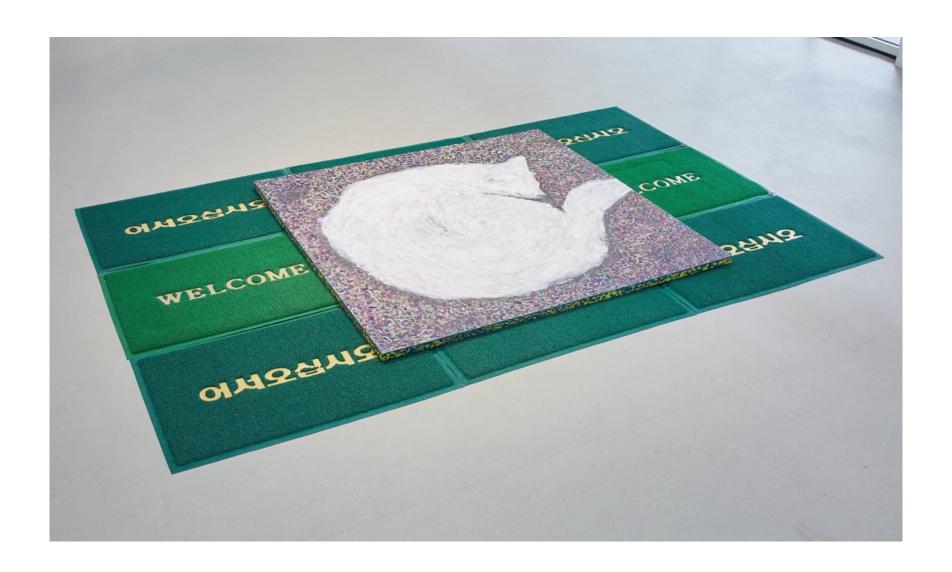

Dog - Bird 2 개새 2 2023 Acrylic on resin 14.5 x 36 x 27.5 cm

개새 집 Dog House 2023 Acrylic on resin 60 x 60 x 150 cm

Door mat 2021 Acrylic and pigment on Hanji with door mat 90 x 270 cm

? 2020 Acrylic on canvas 259.1 x 181.8 cm