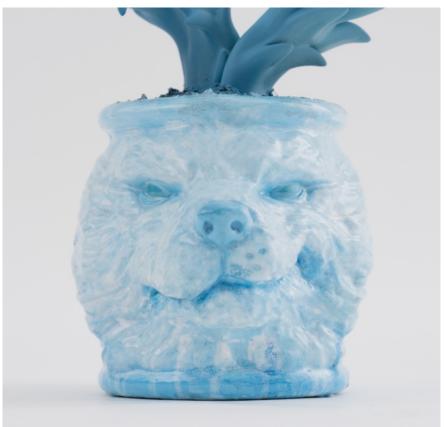

Strength (Tarot series) 2024 Acylic and water based marker on canvas 27.5 x 41cm

꼬리 부호 Tail code 2024 Acrylic and epoxy on resin 31 x 28 x 35cm

The Myth of Heaven 2 (천국의 신화 2) 2024 Acrylic and epoxy on resin with aluminum plate and wood 50 x 60 x 122m(h)