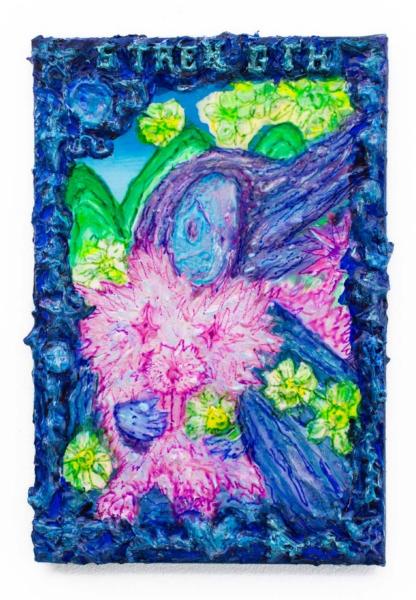

Strength (Tarot series) 2024 Acylic and water based marker on canvas 27.5 x 41cm

꼬리 부호 Tail code 2024 Acrylic and epoxy on resin 31 x 28 x 35cm

The Myth of Heaven 2 (천국의 신화 2) 2024 Acrylic and epoxy on resin with aluminum plate and wood 50 x 60 x 122m(h)