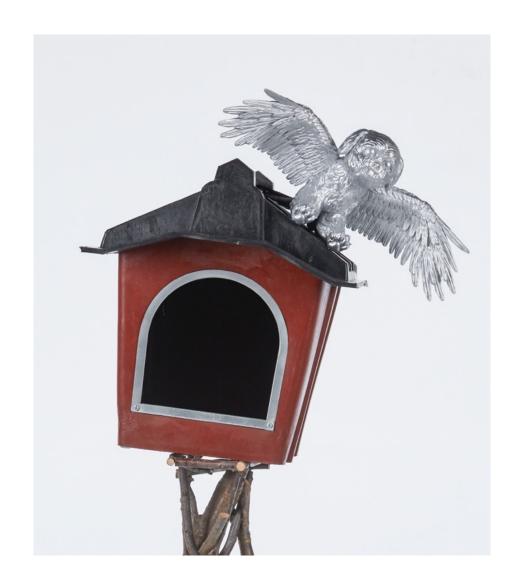

Dog - Bird 2 개새 2 2023 Acrylic on resin 14.5 x 36 x 27.5 cm

개새 집 Dog House 2023 Acrylic on resin 60 x 60 x 150 cm

Door mat 2021 Acrylic and pigment on Hanji with door mat 90 x 270 cm

? 2020 Acrylic on canvas 259.1 x 181.8 cm