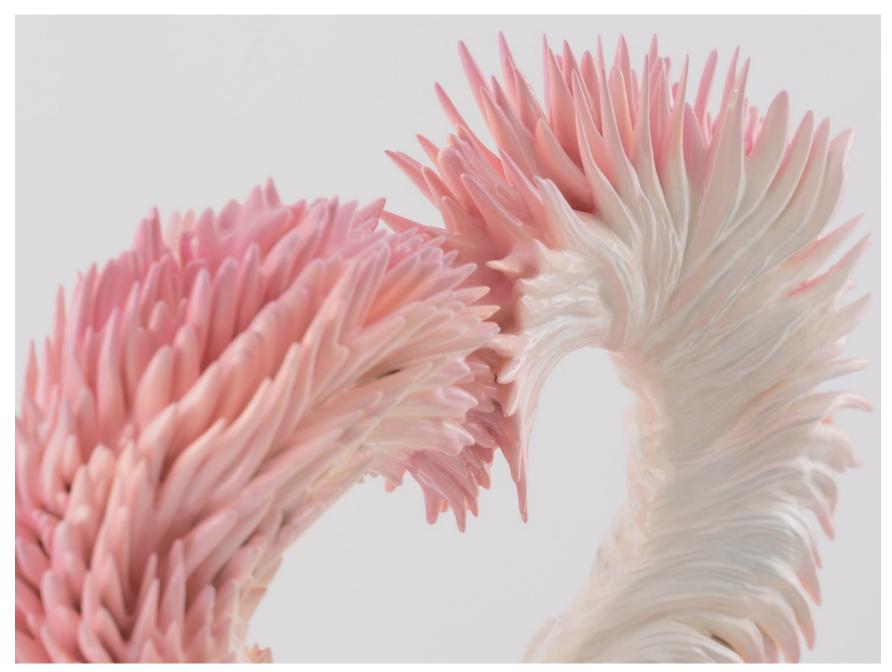

Strength (Tarot series) 2024 Acylic and water based marker on canvas 27.5 x 41cm

꼬리 부호 Tail code 2024 Acrylic and epoxy on resin 31 x 28 x 35cm

The Myth of Heaven 2 (천국의 신화 2) 2024 Acrylic and epoxy on resin with aluminum plate and wood 50 x 60 x 122m(h)