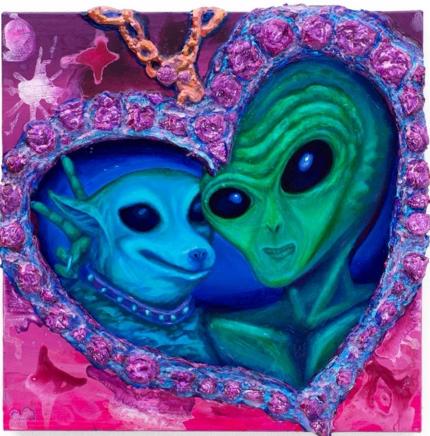

Pieces of Heart 1 & 2 2024 Acylic and epoxy putty on canvas 53 x 53 cm

Love (Tarot series)
2024
Acrylic, epoxy putty, water based marker and pigment powder on canvas
80 x 50 cm

G5 2024 Acylic on canvas 80 x 80 cm