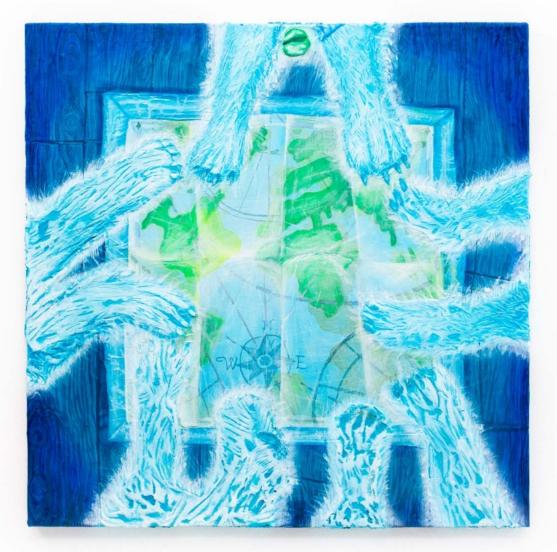

Diverting on Earth
2024
Acylic and water based marker on canvas
80 x 80 cm

Face (Talisman series)
2024
Acylic and epoxy putty on canvas
75 x 93 cm

Guess, Who I Saw Today 2024 Acrylic on canvas 130 x 210 cm